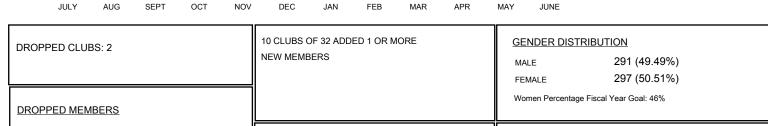

## GMT CA

| Clubs                 |               |           |               | Members               |                           |                         |                                                    |
|-----------------------|---------------|-----------|---------------|-----------------------|---------------------------|-------------------------|----------------------------------------------------|
| RESULTS FOR 2017-2018 |               |           |               | RESULTS FOR 2017-2018 |                           |                         |                                                    |
| QUARTER               | NEW CLUB GOAL | NEW CLUBS | DROPPED CLUBS | QUARTER               | MEMBER GROWTH NET<br>GOAL | MEMBER GROWTH<br>ACTUAL | DROPPED<br>MEMBERS ACTUAL<br>(including transfers) |
| JULY/AUG/SEPT         | 0             | 0         | 1             | JULY/AUG/SEPT         | 2                         | 2                       | 21                                                 |
| OCT/NOV/DEC           | 0             | 0         | 0             | OCT/NOV/DEC           | 4                         | 5                       | 17                                                 |
| JAN/FEB/MAR           | 1             | 0         | 1             | JAN/FEB/MAR           | 16                        | 25                      | 22                                                 |
| APR/MAY/JUNE          | 1             | 0         | 0             | APR/MAY/JUNE          | 19                        | 0                       | 0                                                  |