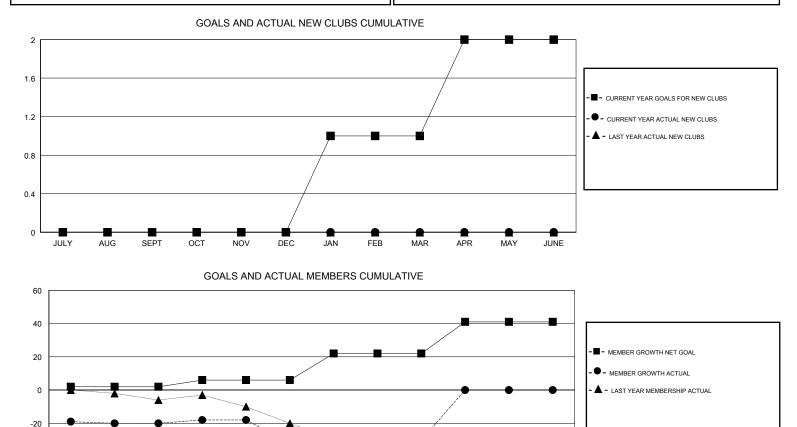

## GMT CA

| Clubs                 |               |           |               | Members               |                           |                         |                                                    |
|-----------------------|---------------|-----------|---------------|-----------------------|---------------------------|-------------------------|----------------------------------------------------|
| RESULTS FOR 2017-2018 |               |           |               | RESULTS FOR 2017-2018 |                           |                         |                                                    |
| QUARTER               | NEW CLUB GOAL | NEW CLUBS | DROPPED CLUBS | QUARTER               | MEMBER GROWTH NET<br>GOAL | MEMBER GROWTH<br>ACTUAL | DROPPED<br>MEMBERS ACTUAL<br>(including transfers) |
| JULY/AUG/SEPT         | 0             | 0         | 1             | JULY/AUG/SEPT         | 2                         | 2                       | 21                                                 |
| OCT/NOV/DEC           | 0             | 0         | 0             | OCT/NOV/DEC           | 4                         | 5                       | 17                                                 |
| JAN/FEB/MAR           | 1             | 0         | 1             | JAN/FEB/MAR           | 16                        | 25                      | 22                                                 |
| APR/MAY/JUNE          | 1             | 0         | 0             | APR/MAY/JUNE          | 19                        | 0                       | 0                                                  |